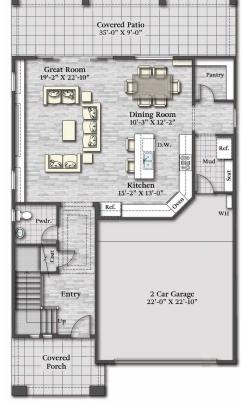

## Alexander-I

Alexander-I meets modern with this eclectic elevation. With its striking entryway and high ceilings you'll feel the sense of grandeur as soon as you step inside. The stunning staircase guides you to the primary bedroom with two sizable walk-in closets. Bedrooms two and three share a generous Jack and Jill bathroom. There is also a Junior Suite, complete with 3/4 bathroom and walk-in closet. Downstairs, a great room encourages cozy gatherings, while the gourmet kitchen is complete with plentiful pantry and storage space, providing all the necessary ingredients for delicious feasts. The sizable mudroom off of the garage provides the perfect place to store away any additional items. This superb home design promises relaxed and comfortable living.

TWO STORY

\_\_\_\_\_

2,588 SQ FT 4 BEDROOM 3.5 BATH

2 CAR GARAGE

\_\_\_\_\_

GREAT ROOM
DINING ROOM
MUD ROOM
COVERED PORCH
COVERED PATIO
UTILITY ROOM

1-11-24

Savannah A Homes reserves the right to make changes or modifications to any our plans, specifications, materials, features, colors and/or pricing without notice. Square footages are approximate only measured and based on calculations from outside of exterior walls and include interior partition walls.