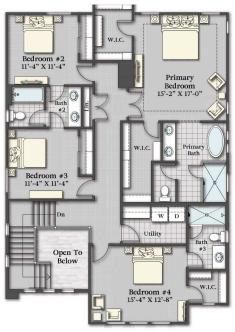

## Alexander-I

Alexander-I meets modern with this eclectic elevation. With its striking entryway and high ceilings you'll feel the sense of grandeur as soon as you step inside. The stunning staircase guides you to the primary bedroom with two sizable walk-in closets. Bedrooms two and three share a generous Jack and Jill bathroom. There is also a Junior Suite, complete with 3/4 bathroom and walk-in closet. Downstairs, a great room encourages cozy gatherings, while the gourmet kitchen is complete with plentiful pantry and storage space, providing all the necessary ingredients for delicious feasts. The sizable mudroom off of the garage provides the perfect place to store away any additional items. This superb home design promises relaxed and comfortable living.

TWO STORY

\_\_\_\_\_

2,588 SQ FT 4 BEDROOM 3.5 BATH

2 CAR GARAGE

\_\_\_\_\_

GREAT ROOM
DINING ROOM
MUD ROOM
COVERED PORCH
COVERED PATIO
UTILITY ROOM

1-11-24

Savannah A Homes reserves the right to make changes or modifications to any our plans, specifications, materials, features, colors and/or pricing without notice. Square footages are approximate only measured and based on calculations from outside of exterior walls and include interior partition walls.