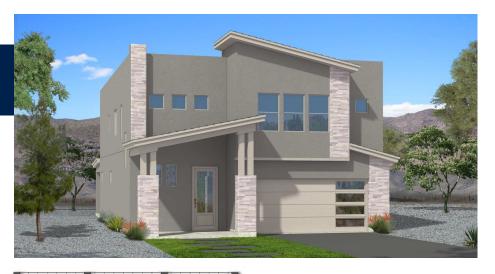

## Alexander-I

Alexander-I meets modern with this eclectic elevation. With its striking entryway and high ceilings you'll feel the sense of grandeur as soon as you step inside. The stunning staircase guides you to the primary bedroom with two sizable walk-in closets. Bedrooms two and three share a generous Jack and Jill bathroom. There is also a Junior Suite, complete with 3/4 bathroom and walk-in closet. Downstairs, a great room encourages cozy gatherings, while the gourmet kitchen is complete with plentiful pantry and storage space, providing all the necessary ingredients for delicious feasts. The sizable mudroom off of the garage provides the perfect place to store away any additional items. This superb home design promises relaxed and comfortable living.

TWO STORY

\_\_\_\_\_

2,588 SQ FT 4 BEDROOM 3.5 BATH

2 CAR GARAGE

\_\_\_\_\_

GREAT ROOM
DINING ROOM
MUD ROOM
COVERED PORCH
COVERED PATIO
UTILITY ROOM

1-11-24

Savannah A Homes reserves the right to make changes or modifications to any our plans, specifications, materials, features, colors and/or pricing without notice. Square footages are approximate only measured and based on calculations from outside of exterior walls and include interior partition walls.