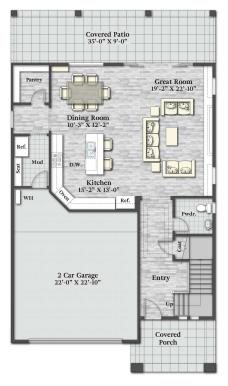

## Alexander-II

The exterior of Alexander-II is reminiscent of Spanish Mission architecture. This roomy plan features a grand entry with lofty ceilings. When taking the awe-inspiring stairs, one will be welcomed into the primary bedroom with two ample walk-in closets. Bedrooms two and three boast a substantial Jack and Jill bathroom. Also included is a Junior Suite with 3/4 bathroom and a walk-in closet. On the ground floor, the inviting great room makes a perfect gathering spot, and the well-appointed gourmet kitchen offers abundant pantry and storage space, perfect for preparing hearty meals. With plentiful space for expanding, this design is perfect for both grand and small celebrations!

TWO STORY

2,588 SQ FT 4 BEDROOM 3.5 BATH 2 CAR GARAGE

-----

GREAT ROOM
DINING ROOM
MUD ROOM
COVERED PORCH
COVERED PATIO
UTILITY ROOM