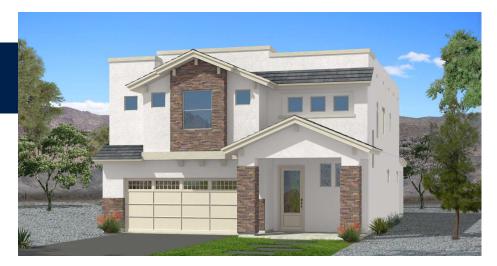

## Alexander-II

The exterior of Alexander-II is reminiscent of Spanish Mission architecture. This roomy plan features a grand entry with lofty ceilings. When taking the awe-inspiring stairs, one will be welcomed into the primary bedroom with two ample walk-in closets. Bedrooms two and three boast a substantial Jack and Jill bathroom. Also included is a Junior Suite with 3/4 bathroom and a walk-in closet. On the ground floor, the inviting great room makes a perfect gathering spot, and the well-appointed gourmet kitchen offers abundant pantry and storage space, perfect for preparing hearty meals. With plentiful space for expanding, this design is perfect for both grand and small celebrations!

TWO STORY

2,588 SQ FT 4 BEDROOM 3.5 BATH 2 CAR GARAGE

-----

GREAT ROOM
DINING ROOM
MUD ROOM
COVERED PORCH
COVERED PATIO
UTILITY ROOM