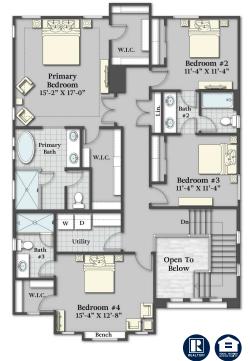

## Alexander-II

The exterior of Alexander-II is reminiscent of Spanish Mission architecture. This roomy plan features a grand entry with lofty ceilings. When taking the awe-inspiring stairs, one will be welcomed into the primary bedroom with two ample walk-in closets. Bedrooms two and three boast a substantial Jack and Jill bathroom. Also included is a Junior Suite with 3/4 bathroom and a walk-in closet. On the ground floor, the inviting great room makes a perfect gathering spot, and the well-appointed gourmet kitchen offers abundant pantry and storage space, perfect for preparing hearty meals. With plentiful space for expanding, this design is perfect for both grand and small celebrations!

TWO STORY

2,588 SQ FT 4 BEDROOM 3.5 BATH 2 CAR GARAGE

-----

GREAT ROOM
DINING ROOM
MUD ROOM
COVERED PORCH
COVERED PATIO
UTILITY ROOM