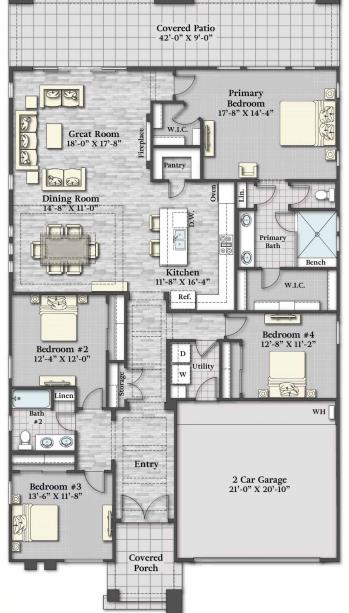

## Aria-I

As soon as you step inside, you'll be mesmerized by the view of the single-story Aria-I's open concept dining, living, and kitchen area. Your guests will be welcomed by the attractive covered entry and foyer. Relax and unwind in the generouslysized primary bedroom featuring a walk-in closet and luxurious spa-inspired bathroom complete with glass-enclosed shower and double-sink vanity. Additionally, three sizeable secondary bedrooms and a conveniently located laundry room are also included. All these features combined with the large covered patio makes this the ideal gathering spot for many years to come.

ONE STORY

2,182 SQ\_FT 4 BEDROOM 2 BATH 2 CAR GARAGE

\_\_\_\_\_

GREAT ROOM DINING ROOM COVERED PORCH COVERED PATIO UTILITY ROOM

Savannah A Homes reserves the right to make changes or modifications to any our plans, specifications, materials, features, colors and/or pricing without notice. Square footages are approximate only measured and based on calculations from outside of exterior walls and include interior partition walls.