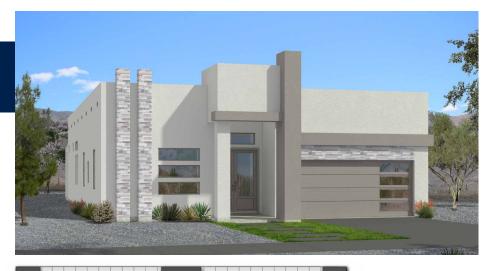

## Aria-I

As soon as you step inside, you'll be mesmerized by the view of the single-story Aria-I's open concept dining, living, and kitchen area. Your guests will be welcomed by the attractive covered entry and foyer. Relax and unwind in the generouslysized primary bedroom featuring a walk-in closet and luxurious spa-inspired bathroom complete with glass-enclosed shower and double-sink vanity. Additionally, three sizeable secondary bedrooms and a conveniently located laundry room are also included. All these features combined with the large covered patio makes this the ideal gathering spot for many years to come.