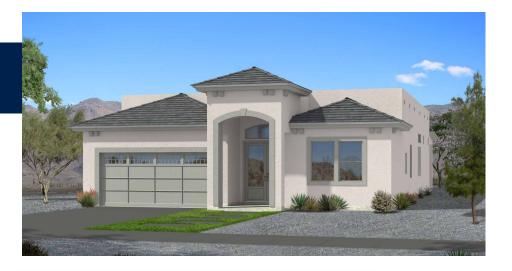

## Aria-II

Stepping inside the Aria-II, guests will be mesmerized by the spacious and airy, single-story design and an array of included upgraded features. A charming covered entry sets the stage for a breathtaking view of the open concept dining, living, and gourmet kitchen area. Retreat to the primary bedroom featuring a generous walk-in closet and a tranquil primary bath boasting a lavish glass-enclosed shower and a doublesink vanity. Other noteworthy highlights include 3 sizable secondary bedrooms and a conveniently located laundry room. Plus, a generous covered patio invites you to enjoy time with family and friends.