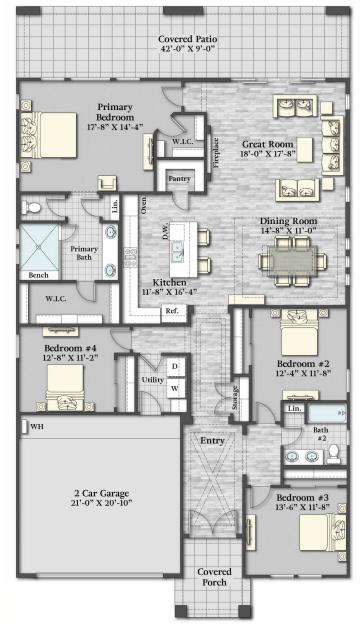

## Aria-II

Stepping inside the Aria-II, guests will be mesmerized by the spacious and airy, single-story design and an array of included upgraded features. A charming covered entry sets the stage for a breathtaking view of the open concept dining, living, and gourmet kitchen area. Retreat to the primary bedroom featuring a generous walk-in closet and a tranquil primary bath boasting a lavish glass-enclosed shower and a doublesink vanity. Other noteworthy highlights include 3 sizable secondary bedrooms and a conveniently located laundry room. Plus, a generous covered patio invites you to enjoy time with family and friends.

ONE STORY

-----

2,182 SQ FT 4 BEDROOM 2 BATH 2 CAR GARAGE

GREAT ROOM
DINING ROOM
COVERED PORCH
COVERED PATIO
UTILITY ROOM

SavannahAHomes.com

Savannah A Homes reserves the right to make changes or modifications to any our plans, specifications, materials, features, colors and/or pricing without notice. Square footages are approximate only measured and based on calculations from outside of exterior walls and include interior partition walls.