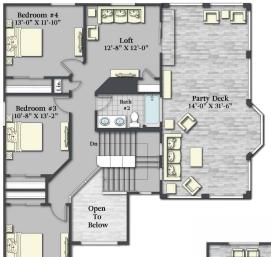

GREAT ROOM NOOK / STUDY / LOFT

PARTY DECK COVERED PORCH COVERED PATIO

UTILITY ROOM

OPTIONAL BEDROOM 5 ILO STUDY

Bedroom #2 10'-8" X 13'-8'