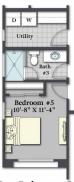

GREAT ROOM NOOK / STUDY / LOFT

PARTY DECK COVERED PORCH COVERED PATIO

UTILITY ROOM

OPTIONAL BEDROOM 5 ILO STUDY

Bedroom #2 10'-8" X 13'-8'