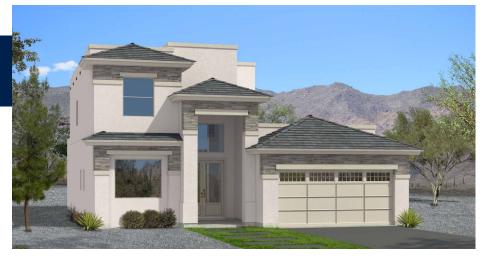

## Ava-1100

Featuring a spacious living room, captivating kitchen, and a welcoming entryway, this home is perfect for entertaining guests, hosting social gatherings, or enjoying a cozy night in with your loved ones. The upstairs loft opens up to a beautiful party deck, which allows you to continue the festivities outside. The large patio slider doors in the great room and windows in the nook area flood the space with an abundance of natural light. For your own personal retreat, the primary bedroom comes with a spa-like bathroom and walk-in closet.

Whether you're a seasoned entertainer or simply looking for a relaxing retreat, The Ava-II PD plan is the ideal choice for those seeking comfort, and style.

TWO STORY

2,440 SQ FT

4 BEDROOM 2.5 BATH 2 CAR GARAGE