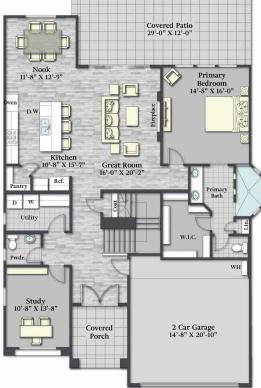

## Ava-1100

Featuring a spacious living room, captivating kitchen, and a welcoming entryway, this home is perfect for entertaining guests, hosting social gatherings, or enjoying a cozy night in with your loved ones. The upstairs loft opens up to a beautiful party deck, which allows you to continue the festivities outside. The large patio slider doors in the great room and windows in the nook area flood the space with an abundance of natural light. For your own personal retreat, the primary bedroom comes with a spa-like bathroom and walk-in closet.

Whether you're a seasoned entertainer or simply looking for a relaxing retreat, The Ava-II PD plan is the ideal choice for those seeking comfort, and style.

TWO STORY

2,440 SQ FT

4 BEDROOM 2.5 BATH 2 CAR GARAGE

GREAT ROOM NOOK / STUDY / LOFT

PARTY DECK COVERED PORCH COVERED PATIO

UTILITY ROOM

OPTIONAL BEDROOM 5 ILO STUDY

Bedroom #2 10'-8" X 13'-8'