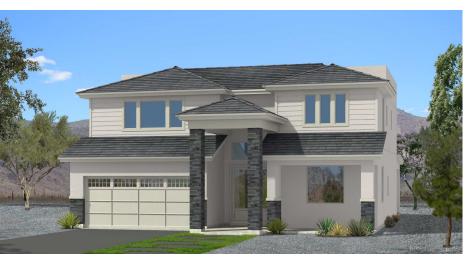

## Diamond-II

The Diamond-II, a beautiful two story home design, comes with a variety of upgraded features as standard. This open concept floor plan features a spacious kitchen with large center island that opens to nook and an amazing great room. The primary bedroom suite is a tranquil retreat, completed with a dual-sink vanity, a glass-enclosed shower, and a private water closet in the primary bath. Other features include a versatile second-floor loft, sizable secondary bedrooms, and an end to end covered patio.

TWO STORY

-----

\_\_\_\_\_

2,576 SQ FT 3 BEDROOM 3 BATH 2 CAR GARAGE

GREAT ROOM NOOK / FLEX / LOFT COVERED PORCH COVERED PATIO UTILITY ROOM

OPTIONAL
BEDROOM 4 ILO LOFT
BEDROOM 5 ILO FLEX

GO TO SITE

Opt. Bedroom #4 ILO Loft