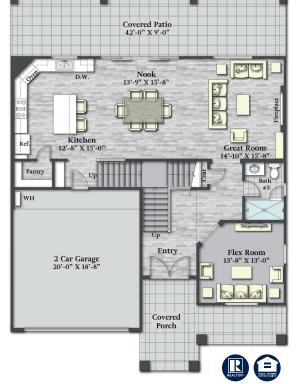

## Diamond-II

The Diamond-II, a beautiful two story home design, comes with a variety of upgraded features as standard. This open concept floor plan features a spacious kitchen with large center island that opens to nook and an amazing great room. The primary bedroom suite is a tranquil retreat, completed with a dual-sink vanity, a glass-enclosed shower, and a private water closet in the primary bath. Other features include a versatile second-floor loft, sizable secondary bedrooms, and an end to end covered patio.

TWO STORY

-----

\_\_\_\_\_

2,576 SQ FT 3 BEDROOM 3 BATH 2 CAR GARAGE

GREAT ROOM NOOK / FLEX / LOFT COVERED PORCH COVERED PATIO UTILITY ROOM

OPTIONAL
BEDROOM 4 ILO LOFT
BEDROOM 5 ILO FLEX

GO TO SITE

Opt. Bedroom #4 ILO Loft