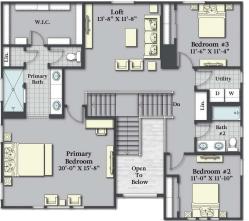

## Diamond-II

The Diamond-II, a beautiful two story home design, comes with a variety of upgraded features as standard. This open concept floor plan features a spacious kitchen with large center island that opens to nook and an amazing great room. The primary bedroom suite is a tranquil retreat, completed with a dual-sink vanity, a glass-enclosed shower, and a private water closet in the primary bath. Other features include a versatile second-floor loft, sizable secondary bedrooms, and an end to end covered patio.

TWO STORY

-----

\_\_\_\_\_

2,576 SQ FT 3 BEDROOM 3 BATH 2 CAR GARAGE

GREAT ROOM NOOK / FLEX / LOFT COVERED PORCH COVERED PATIO UTILITY ROOM

OPTIONAL
BEDROOM 4 ILO LOFT
BEDROOM 5 ILO FLEX

GO TO SITE

Opt. Bedroom #4 ILO Loft