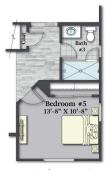

TWO STORY

-----

\_\_\_\_\_

2,576 SQ FT 3 BEDROOM 3 BATH 2 CAR GARAGE

GREAT ROOM NOOK / FLEX / LOFT COVERED PORCH COVERED PATIO UTILITY ROOM

OPTIONAL
BEDROOM 4 ILO LOFT
BEDROOM 5 ILO FLEX

GO TO SITE

Opt. Bedroom #4 ILO Loft

Opt. Bedroom #5 ILO Flex

Savannah HOMES

Savannah A Homes reserves the right to make changes or modifications to any our plans, specifications, materials, features, colors and/or pricing without notice. Square footages are approximate only measured and based on calculations from outside of exterior walls and include interior partition walls.