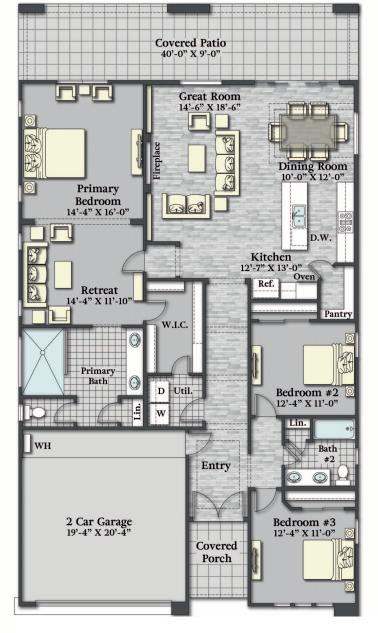

## Vanessa-[

Experience the epitome of refinement and modern style in Vanessa-I, meticulously designed to match your lifestyle. As you enter through the grand entrance, two spacious bedrooms await you, connected by a hallway bathroom. The great room impresses with its open layout, fireplace, and an enormous gourmet kitchen, equipped with a commodious walk-in pantry and central island. From here, you can take in the scenic dining area. The primary bedroom suite is a showstopper, boasting an expanded primary retreat, where you can unwind in a private haven.

ONE STORY

1,997 SQ FT

3 BEDROOM

2 BATH

2 CAR GARAGE

Savannah A Homes reserves the right to make changes or modifications to any our plans, specifications, materials, features, colors and/or pricing without notice. Square footages are approximate only measured and based on calculations from outside of exterior walls and include interior partition walls.