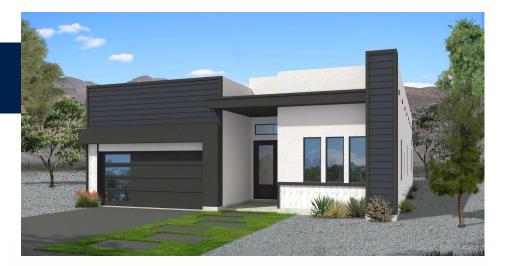

## Vanessa-[

Experience the epitome of refinement and modern style in Vanessa-I, meticulously designed to match your lifestyle. As you enter through the grand entrance, two spacious bedrooms await you, connected by a hallway bathroom. The great room impresses with its open layout, fireplace, and an enormous gourmet kitchen, equipped with a commodious walk-in pantry and central island. From here, you can take in the scenic dining area. The primary bedroom suite is a showstopper, boasting an expanded primary retreat, where you can unwind in a private haven.

ONE STORY

1,997 SQ FT

3 BEDROOM

2 BATH

2 CAR GARAGE

Savannah A Homes reserves the right to make changes or modifications to any our plans, specifications, materials, features, colors and/or pricing without notice. Square footages are approximate only measured and based on calculations from outside of exterior walls and include interior partition walls.