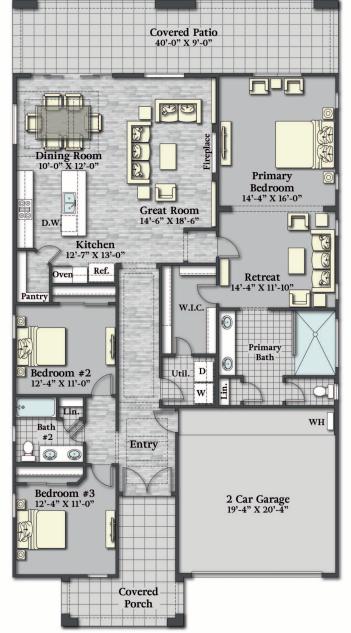

## Vanessa-II

Vanessa-II offers an unparalleled experience of luxurious flair, tailored to complement your way of life. As you step into the grand foyer, two large bedrooms welcome you, linked by a hallway bathroom. The great room is a sight to behold, with its open floor plan, cozy fireplace, and an enormous chef's kitchen complete with a spacious walk-in pantry and central island. Enjoy the stunning scenery from the adjacent dining area. The primary bedroom suite is a masterpiece, featuring an expanded retreat for your ultimate relaxation in a private sanctuary.

ONE STORY

1,997 SQ FT 3 BEDROOM 2 BATH

2 CAR GARAGE

\_\_\_\_\_

GREAT ROOM
DINING ROOM
PRIMARY RETREAT
COVERED PORCH
COVERED PATIO
UTILITY ROOM

Savannah A Homes reserves the right to make changes or modifications to any our plans, specifications, materials, features, colors and/or pricing without notice. Square footages are approximate only measured and based on calculations from outside of exterior walls and include interior partition walls.